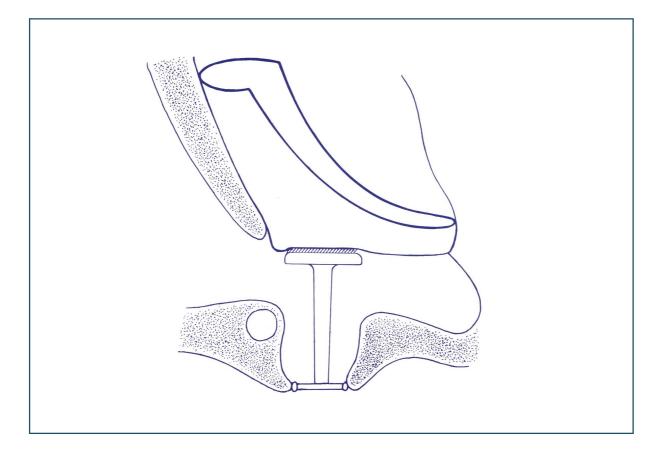

Prosthesis for the replacement of the entire ossicular chain, from the tympanic membrane to the oval window. In order to avoid extrusion, an autogenous cartilage graft must be interposed between the flange of the prosthesis and the tympanic membrane. The newly formed connective tissue will bind the flange of the prosthesis to the tympanic membrane and the distal end of the prosthesis to the footplate of the stapes or to the graft which replaces it. After measuring (Microsurgical Measuring Device: Catalog Number 02.14), the prosthesis may be trimmed by means of a cutting blade.