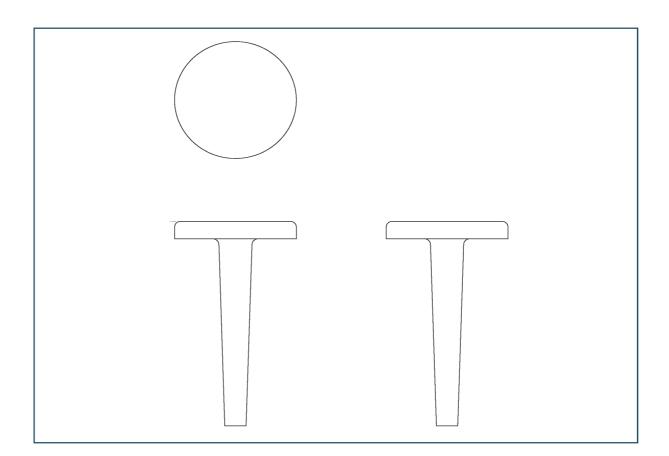

## Audio-PE<sup>®</sup> Total Prosthesis

CODE TAP 07.09

PE: High molecular weight porous polyethylene with pores of approximately 100 microns. This material stimulates the ingrowth of connective tissue and blood vessels.

Prosthesis for the replacement of the entire ossicular chain, from the tympanic membrane to the oval window. In order to avoid extrusion, an autogenous cartilage graft must be interposed between the flange of the prosthesis and the tympanic membrane. The newly formed connective tissue will bind the flange of the prosthesis to the tympanic membrane and the distal end of the prosthesis to the footplate of the stapes or to the graft which replaces it. After measuring (Microsurgical Measuring Device: Catalog Number 02.14), the prosthesis may be trimmed by means of a cutting blade.

|                                                                                                                                                                                                                                                                                                                                         | Ī |  |  |  | Total<br>length (L)<br>mm | Code                                            |
|-----------------------------------------------------------------------------------------------------------------------------------------------------------------------------------------------------------------------------------------------------------------------------------------------------------------------------------------|---|--|--|--|---------------------------|-------------------------------------------------|
| Dimensions<br>Total length:<br>6.00 mm. (trimmable to 5.00 mm.)<br>7.00 mm. (trimmable to 6.00 mm.)<br>8.00 mm. (trimmable to 7.00 mm.)<br>Flange diameter: 4.00 mm.<br>Flange thickness: 0.60 mm.<br>Columella distal end<br>diameter: 0.70 mm.<br>Packaging<br>Dispenser box containing 6 sterile,<br>individually packaged implants. |   |  |  |  | 6.00<br>7.00<br>8.00      | TAP 07.09.600<br>TAP 07.09.700<br>TAP 07.09.800 |