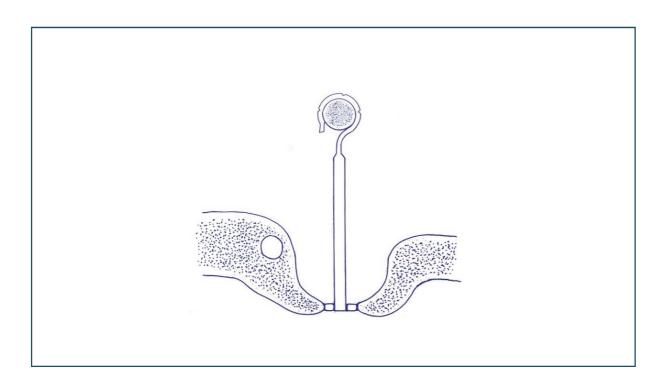

## Platinum Prosthesis For Stapedotomy

CODE SPL 03.05

This prosthesis is made entirely of 999‰ fine platinum ribbon. Platinum is a highly malleable and well tolerated metal. The hook has three transverse grooves: under slight pressure of a small forceps it bends only in the three points corresponding to the grooves gently wrapping the long process of the incus without causing ischemia and without the danger of anomalous closures. After measuring (Microsurgical Measuring Device: Catalog Number 02.14), the length