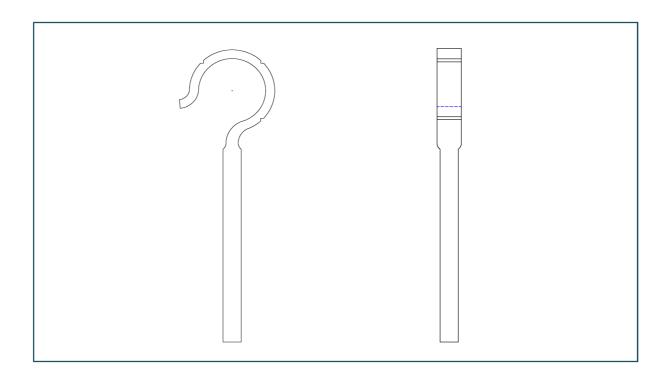

## Platinum Prosthesis For Stapedotomy

CODE SPL 03.05

This prosthesis is made entirely of 999‰ fine platinum ribbon. Platinum is a highly malleable and well tolerated metal. The hook has three transverse grooves: under slight pressure of a small forceps it bends only in the three points corresponding to the grooves gently wrapping the long process of the incus without causing ischemia and without the danger of anomalous closures. After measuring (Microsurgical Measuring Device: Catalog Number 02.14), the length

of the prosthesis may be trimmed.

| Total<br>length (L)<br>mm | Code      |
|---------------------------|-----------|
| 6.00                      | SPL 03.05 |

DimensionsTotal length:6.00 mmPiston diameter:0.30 mm