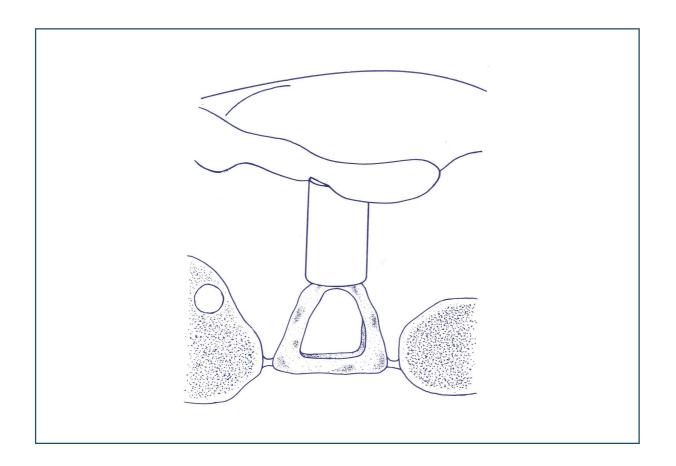

## Audio-HA® Incus

HA: Bioactive calcium hydroxylapatite ceramic

Prosthesis for insertion between mobile malleus and stapes.

Its compact design allows a good view of the stapes head and of the handle of the malleus while positioning the prosthesis. After measuring (Microsurgical Measuring Device: Catalog Number 02.14), the prosthesis can be trimmed using a diamond bur under continuous irrigation.