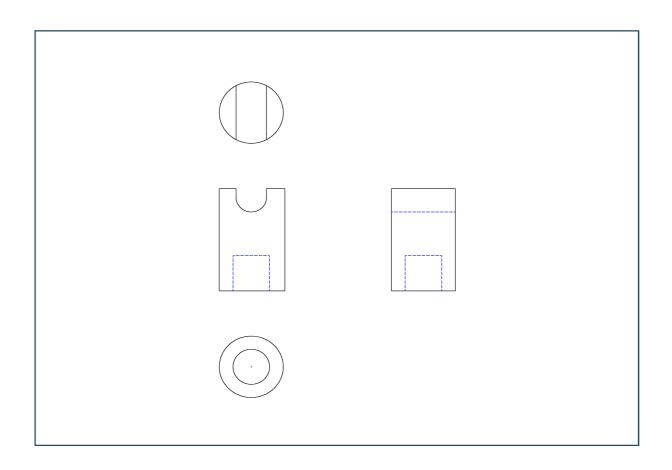

## Audio-HA® Incus

HA: Bioactive calcium hydroxylapatite ceramic

Prosthesis for insertion between mobile malleus and stapes.

Its compact design allows a good view of the stapes head and of the handle of the malleus while positioning the prosthesis. After measuring (Microsurgical Measuring Device: Catalog Number 02.14), the prosthesis can be trimmed using a diamond bur under continuous irrigation.

Dimensions
Total length (mm):
3.25 - 3.75
Columella outside diameter: 2.00 mm
Columella inside diameter: 1.20mm

Packaging
Dispenser box containing 6 sterile, individually packaged implants.

| Total<br>length (L)<br>mm | Code            |
|---------------------------|-----------------|
|                           |                 |
| 3.25                      | INCUS 07.17.325 |
| 3.75                      | INCUS 07.17.375 |